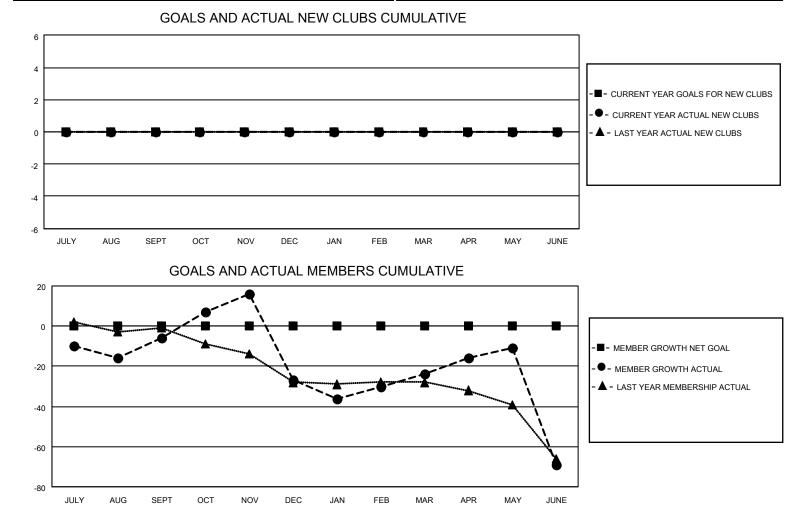

## LOCATION DELAWARE

District 22 D

Results as of: 6/30/2022

| Clubs                 |               |           |               | Members               |                         |                         |                                                    |
|-----------------------|---------------|-----------|---------------|-----------------------|-------------------------|-------------------------|----------------------------------------------------|
| RESULTS FOR 2021-2022 |               |           |               | RESULTS FOR 2021-2022 |                         |                         |                                                    |
| QUARTER               | NEW CLUB GOAL | NEW CLUBS | DROPPED CLUBS | QUARTER MEN           | MBER GROWTH NET<br>GOAL | MEMBER GROWTH<br>ACTUAL | DROPPED<br>MEMBERS ACTUAL<br>(including transfers) |
| JULY/AUG/SEPT         | 0             | 0         | 0             | JULY/AUG/SEPT         | 0                       | 31                      | 33                                                 |
| OCT/NOV/DEC           | 0             | 0         | 1             | OCT/NOV/DEC           | 0                       | 58                      | 68                                                 |
| JAN/FEB/MAR           | 0             | 0         | 0             | JAN/FEB/MAR           | 0                       | 31                      | 24                                                 |
| APR/MAY/JUNE          | 0             | 0         | 2             | APR/MAY/JUNE          | 0                       | 41                      | 81                                                 |